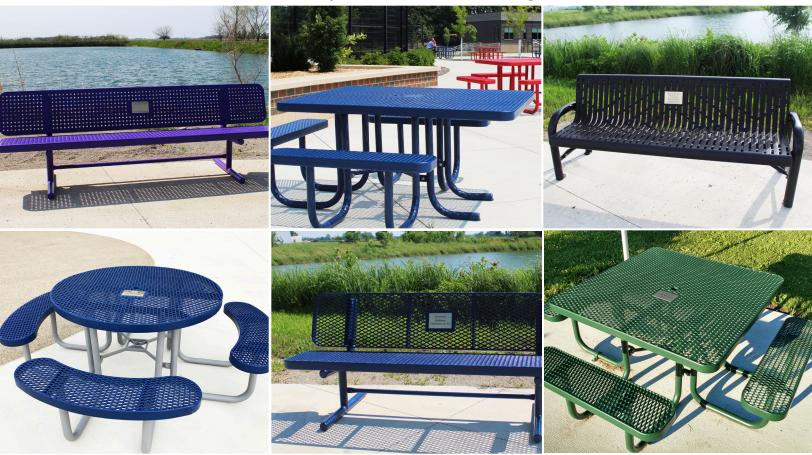

### **Community Outdoor Furniture Program**

Place outdoor furniture throughout your community without tapping into the budget! Donors will be able to purchase a bench or picnic table and dedicate it to a special person or group. A plaque will display their name and a message as a distinct acknowledgment.

## Memorial Picnic Tables, Benches, and Swings

#### Uniformity

If desired, the community outdoor furniture program facilitator will be able to choose the product style, size, and color to create a look of uniformity throughout your space.

### **Special Plaque**

The 4" x 6" plaque is guaranteed to perform outdoors. It has an integrated hardcoat and sub-surface brush finish that is fingerprint and moisture-resistant. Your personal message will have a clean and clear look.