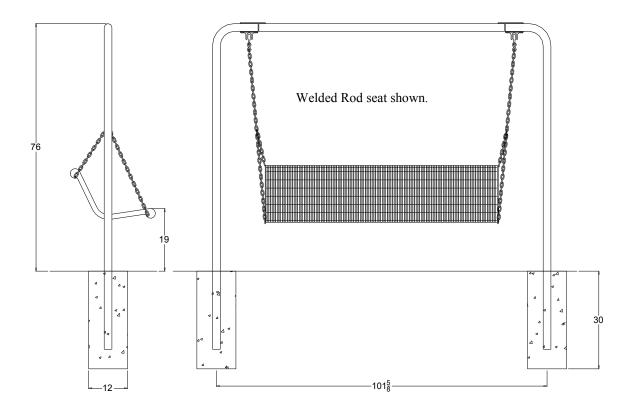

Page 1

- 1 Drill the plastic out of the mounting holes on the Swing Post and Swing Brace using a 1/2" dia. drill bit.
- 2 Fasten the Post, Brace and Wood Beam Hanger together using the 1/2" x 5" Hex Bolts, 1/2" Washers and 1/2" Nylock Nuts as shown. Repeat on the other end of the Brace using another Post and Wood Beam Hanger.
- 3 Tighten all of the bolts.
- 4 Locate the swing and drill two 12" dia holes or larger in the ground as shown.
- 5 Secure the posts in the holes and fill the holes with concrete.
- 6 Drill the plastic out of the bench mounting holes located at both ends of the bench. Use a 7/16" dia. Drill bit.
- Attach the Chain Harness to the Contour Seat as indicated below. Use the 3/8" x 1-1/2" Hex Bolts, 3/8" Washers and 3/8" Nylock Nuts.
- 8 Attach the S-Hooks to the Chain Harness as indicated below.
- When the concrete has set attach the other end of the S-Hooks to the Wood Beam Hanger. Be sure to crimp the S-Hooks completely.
- 10 Make sure all fasteners are secure.

## 974-S12

| Part No. | Description                 | Qty. |
|----------|-----------------------------|------|
| 623-015  | 6' Grand Contour Exp Seat   | 1    |
| 635-002  | Contour Swing Post          | 2    |
| 635-032  | 6ft Contour Swing Brace     | 1    |
| 635-100  | Contour Swing Chain Harness | 2    |
| SH105    | Wood Beam Hanger            | 2    |
| H-14     | S-HOOK                      | 2    |
| 516-058  | 3/8" X 1-1/2" SS Hex Bolt   | 4    |
| 516-028  | 3/8" SS Nylock Nut          | 4    |
| 516-023  | 3/8" SS Flat Washer         | 8    |
| 516-065  | 1/2" X 5" SS Hex Bolt       | 4    |
| 516-036  | 1/2" SS Nylock Nut          | 4    |
| 516-027  | 1/2" SS Flat Washer         | 4    |