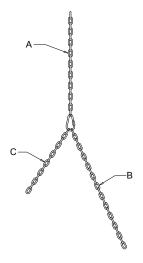

In Accordance to California law: WARNING This product contains a chemical known to the State of California to cause cancer and birth defects or other reproductive harm.

- A. (APPROX. 24" Long) Attaches to the S-Hook which attaches to the Wood Beam Hanger.
- B. (APPROX. 30" Long) Attaches to the front of the Contour Seat.
- C. (APPROX. 18" Long) Attaches to the back of the Contour Seat.