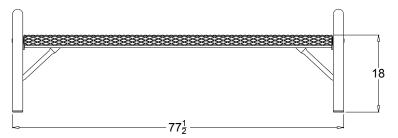

## 973-303 6' FLAT CONTOUR BENCH FSSM

| Part No. | Description                            | Qty. |
|----------|----------------------------------------|------|
| 652-213  | 6' Contour Flat Seat<br>Expanded Metal | 1    |
| 733-113  | Contour Flat Bench Stand               | 2    |
| 630-213  | Brace                                  | 2    |
| 516-033  | 3/8" x 4" SS Button Socket Cap         | 4    |
| 516-058  | 3/8" x 1-1/2" SS Hex Bolt              | 4    |
| 516-028  | 3/8" SS Nylock Nut                     | 8    |
| 516-023  | 3/8" SS Washer                         | 12   |