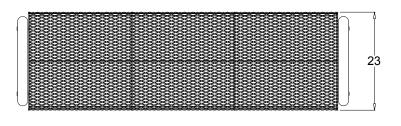

## 973-303 6' FLAT CONTOUR BENCH FSSM

| Part No. | Description                            | Qty. |
|----------|----------------------------------------|------|
| 652-213  | 6' Contour Flat Seat<br>Expanded Metal | 1    |
| 733-113  | Contour Flat Bench Stand               | 2    |
| 630-213  | Brace                                  | 2    |
| 516-033  | 3/8" x 4" SS Button Socket Cap         | 4    |
| 516-058  | 3/8" x 1-1/2" SS Hex Bolt              | 4    |
| 516-028  | 3/8" SS Nylock Nut                     | 8    |
| 516-023  | 3/8" SS Washer                         | 12   |