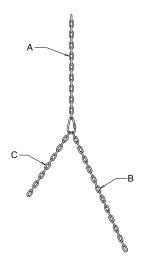

In Accordance to California law: WARNING This product contains a chemical known to the State of California to cause cancer and birth defects or other reproductive harm.

- A. (APPROX. 24" Long) Attaches to the S-Hook which attaches to the Wood Beam Hanger.
- B. (APPROX. 30" Long) Attaches to the front of the Contour Seat.
- C. (APPROX. 18" Long) Attaches to the back of the Contour Seat.