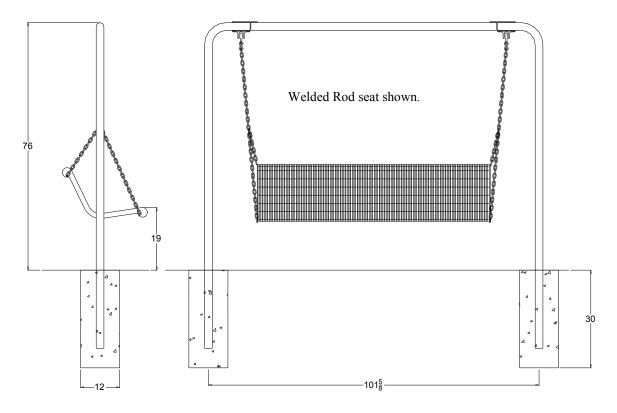

- 1 Drill the plastic out of the mounting holes on the Swing Post and Swing Brace using a 1/2" dia. drill bit.
- Fasten the Post, Brace and Wood Beam Hanger together using the 1/2" x 5" Hex Bolts, 1/2" Washers and 1/2" Nylock Nuts as shown. Repeat on the other end of the Brace using another Post and Wood Beam Hanger.
- 3 Tighten all of the bolts.
- 4 Locate the swing and drill two 12" dia holes or larger in the ground as shown.
- 5 Secure the posts in the holes and fill the holes with concrete.
- 6 Drill the plastic out of the bench mounting holes located at both ends of the bench. Use a 7/16" dia. Drill bit.
- Attach the Chain Harness to the Contour Seat as indicated below. Use the 3/8" x 1-1/2" Hex Bolts, 3/8" Washers and 3/8" Nylock Nuts.
- 8 Attach the S-Hooks to the Chain Harness as indicated below.
- 9 When the concrete has set attach the other end of the S-Hooks to the Wood Beam Hanger. Be sure to crimp the S-Hooks completely.
- 10 Make sure all fasteners are secure.

Periodic check of bolt tightness recommended.