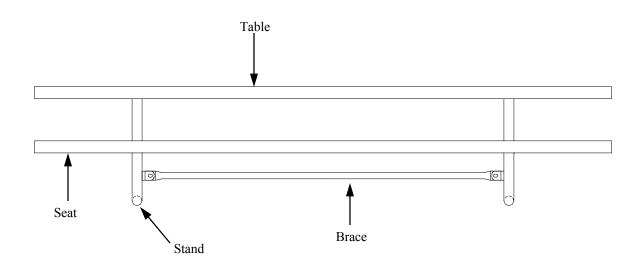

## 941-501

| Part No. | Description               | Qty. |
|----------|---------------------------|------|
| 642-215  | 8' Kids Table Top         | 1    |
| 622-015  | 8' Seat                   | 2    |
| 634-210  | Kids Table Stand          | 2    |
| 634-215  | 8' Kids Table Brace       | 1    |
| 516-053  | 3/8" x 1-1/4" SS Hex Bolt | 14   |
| 516-028  | 3/8" SS Nylock Nut        | 14   |
| 516-023  | 3/8" SS Washer            | 28   |

- Drill plastic out of the mounting holes on the stands, top, seats and brace using a 7/16" dia. drill bit
- 2 Fasten the top & seats to the stands loosely and then fasten the brace to the stands.
- 3 Make sure that the Table Top and Seats are level, then tighten all of the bolts.