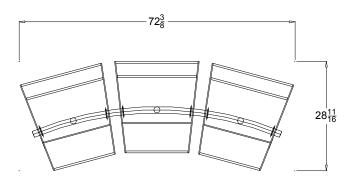

## 938-45D-7

| Part No. | Description                               | Qty. |
|----------|-------------------------------------------|------|
| 652-017  | 45deg Contour Seat                        | 3    |
| 652-036  | 45 deg Arc Support Frame<br>Surface Mount | 1    |
| 516-031  | 3/8" X 1-3/4" SS Btn Skt Cap Screws       | 18   |
| 516-028  | 3/8" SS Nylock Nut                        | 18   |
| 516-023  | 3/8" SS Washer                            | 36   |