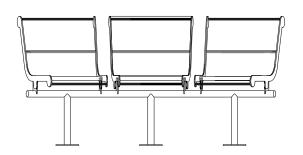

## 938-45D-7

| Part No. | Description                               | Qty. |
|----------|-------------------------------------------|------|
| 652-017  | 45deg Contour Seat                        | 3    |
| 652-036  | 45 deg Arc Support Frame<br>Surface Mount | 1    |
| 516-031  | 3/8" X 1-3/4" SS Btn Skt Cap Screws       | 18   |
| 516-028  | 3/8" SS Nylock Nut                        | 18   |
| 516-023  | 3/8" SS Washer                            | 36   |

- 1 Position the support frame in the desired location and anchor it to the concrete.
- 2 Drill plastic out of the mounting holes on the seats and stand using a 7/16" dia. drill bit.
- 3 Fasten the seats to the stand loosely.
- 4 Make sure that the three seats are level with each other and tighten all of the bolts.