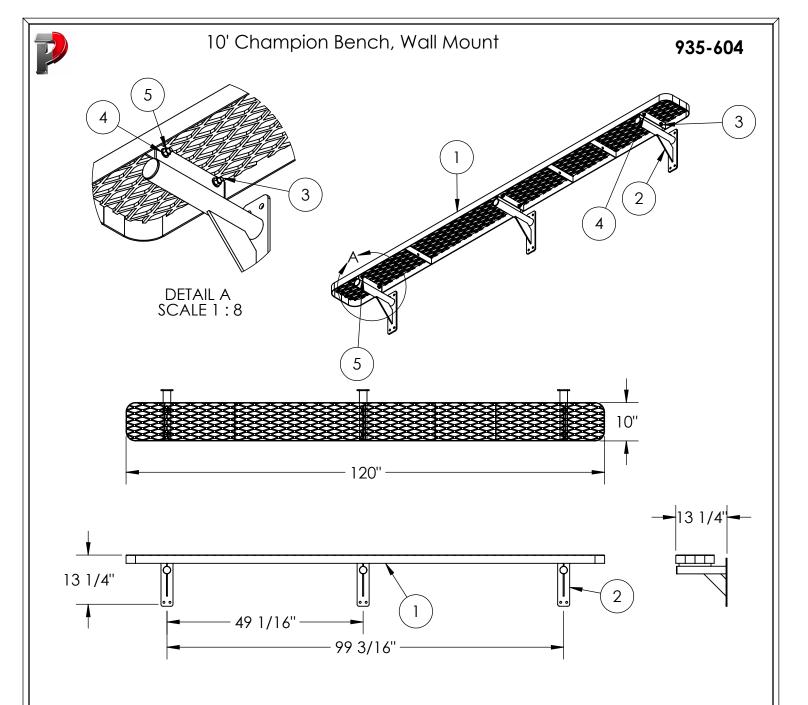

| ITEM NO. | PART NUMBER | DESCRIPTION             | QTY. |
|----------|-------------|-------------------------|------|
| 1        | 622-016     | 10' Champion Bench/Back | 1    |
| 2        | 634-001     | Wall Mount Bracket      | 3    |
| 3        | 516-058     | 3/8"x1-1/2" SS Hex Bolt | 6    |
| 4        | 516-023     | 3/8" SS Flat Washer     | 12   |
| 5        | 516-028     | 3/8" SS Nylock Nut      | 6    |