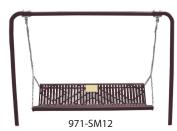

8' - 936-5M2 \$582 (direct bury)

8' - 936-5M7 \$582 (surface mount)

6' - 936-3M1 \$525 (free standing)

6' - 936-3M2 \$525 (direct bury)

6' - 936-3M7 \$525 (surface mount)

Grand Contour Swing Laser Cut Steel Design 6' - 971-SM12 \$1267 4' - 971-SM02 \$1104 Expanded Metal Design 6' - 974-SM12 \$1231 4' - 974-SM02 \$1073