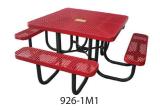

4' Square Picnic Table w/ Backrests Expanded Metal Design 922-1M1 \$1315 Perforated Steel Design 922-1MP1 \$1443

4' Square Picnic Table Expanded Metal Design 926-1M1 \$980 Perforated Steel Design 926-1MP1 \$1134