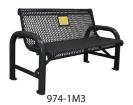

4' Contour Bench Expanded Metal Design 974-1M3 \$822 974-1M2 \$869 (in-ground)

Champion Supreme | 15" Seat Depth Perforated Steel Design

8' - 910-5M1 \$640 (free standing)

8' - 910-5M2 \$640 (direct bury)