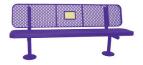

8' - 936-5M2 \$582 (direct bury)

8' - 936-5M7 \$582 (surface mount)

6' - 936-3M1 \$525 (free standing)

6' - 936-3M2 \$525 (direct bury)

6' - 936-3M7 \$525 (surface mount)

Grand Contour Swing Laser Cut Steel Design 6' - 971-SM12 \$1267 4' - 971-SM02 \$1104 Expanded Metal Design 6' - 974-SM12 \$1231 4' - 974-SM02 \$1073