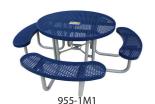

4' Round Picnic Table Expanded Metal Design 955-1M1 \$1200 Perforated Steel Design 955-1MP1 \$1316

The 4'x 6' sublimated ink plaque has a clean and clear look due to a heat-pressed process. There is no limit to the number of characters you can use, however the font size depends on the amount of content you require.