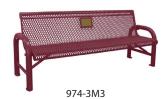

6' Contour Bench Laser Cut Steel Design 971-3M3 \$962 971-3M2 \$1014 (in-ground)

4' Contour Bench Laser Cut Steel Design 971-1M3 \$825 971-1M2 \$893(in-ground)

6' Contour Bench Expanded Metal Design 974-3M3 \$938 974-3M2 \$988 (in-ground)

4' Contour Bench Expanded Metal Design 974-1M3 \$822 974-1M2 \$869 (in-ground)

Champion Supreme | 15" Seat Depth Perforated Steel Design

8' - 910-5M1 \$640 (free standing)

8' - 910-5M2 \$640 (direct bury)