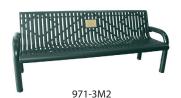

6' Contour Bench Laser Cut Steel Design 971-3M3 \$962 971-3M2 \$1014 (in-ground)

4' Contour Bench Laser Cut Steel Design 971-1M3 \$825 971-1M2 \$893(in-ground)

6' Contour Bench Expanded Metal Design 974-3M3 \$938 974-3M2 \$988 (in-ground)