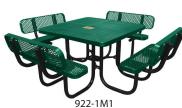

4' Square Picnic Table w/ Backrests Expanded Metal Design 922-1M1 \$1315 Perforated Steel Design 922-1MP1 \$1443

4' Square Picnic Table Expanded Metal Design 926-1M1 \$980 Perforated Steel Design 926-1MP1 \$1134