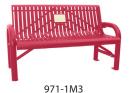

6' Contour Bench Laser Cut Steel Design 971-3M3 \$962 971-3M2 \$1014 (in-ground)

4' Contour Bench Laser Cut Steel Design 971-1M3 \$825 971-1M2 \$893(in-ground)

6' Contour Bench Expanded Metal Design 974-3M3 \$938 974-3M2 \$988 (in-ground)