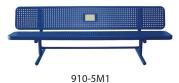

4' Contour Bench Expanded Metal Design 974-1M3 \$822 974-1M2 \$869 (in-ground)

Champion Supreme | 15" Seat Depth Perforated Steel Design

8' - 910-5M1 \$640 (free standing)

8' - 910-5M2 \$640 (direct bury)