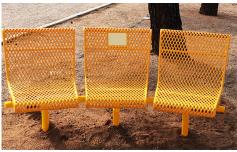

#### In-Line Bench with 3 Seats

- Surfaces Available: Expanded Metal, Welded Rod, and Laser Cut Steel
- Mount Options: Direct Bury and Surface Mount
- Twelve Color Choices

#### 45 Degree Bench with 3 Seats

- Surfaces Available: Expanded Metal, Welded Rod, and Laser Cut Steel
- Mount Options: Direct Bury and Surface Mount
- Twelve Color Choices