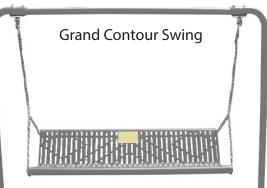

#### **Grand Contour Swing**

- Surfaces Available: Expanded Metal, Welded Rod, and Laser Cut Steel
- Lengths: 4 foot and 6 foot
- Mount Option: Direct Bury
- Twelve Color Choices