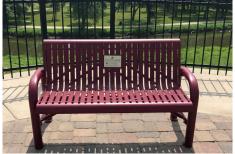

## **Special Plaque**

The sublimated ink plaque is specially rated for the outdoors and will withstand the weather without rusting. The 4" x 6" aluminum plate has a brass finish. Your personal message will have a clean and clear look due to this heat-pressed process.

#### **Grand Contour Bench**

- Surfaces Available: Expanded Metal, Welded Rod, and Laser Cut Steel
- Lengths: 4 foot and 6 foot
- Mount Options: Free Standing with a bolt-down option and Direct Bury
- Twelve Color Choices