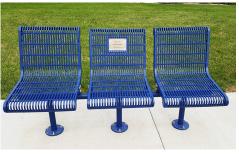

#### In-Line Bench with 3 Seats

- Surfaces Available: Expanded Metal, Welded Rod, and Laser Cut Steel
- Mount Options: Direct Bury and Surface Mount
- Twelve Color Choices