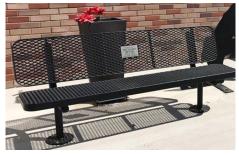

#### **Champion Supreme Bench**

- Surfaces Available: Expanded Metal and Perforated Steel
- Recommended Lengths: 6 foot and 8 foot
- Mount Options: Free Standing, Direct Bury (in-ground), and Surface Mount
- Twelve Color Choices

#### **Champion Supreme**

Grand Contour