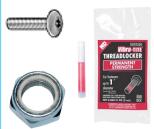

> Secure, tamper proof stainless steel hardware available for all products.

Easy to Maintain

Will never rust or need painting because there is no exposed metal. Easy to clean! Sealed Pipe

> No Open-Ended Pipe or Other Hidden Spaces

Included with products to be surface mounted.