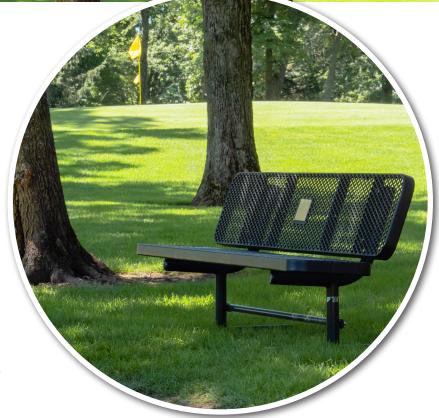

## PREMIER POLYSTEEL Dedication Bench Program

- A great way to honor and remember loved ones
- Bench information (length, colors)
- Includes a dedication/ memorial plaque - you pick the message
- Locations for benches
- Cost of the Bench