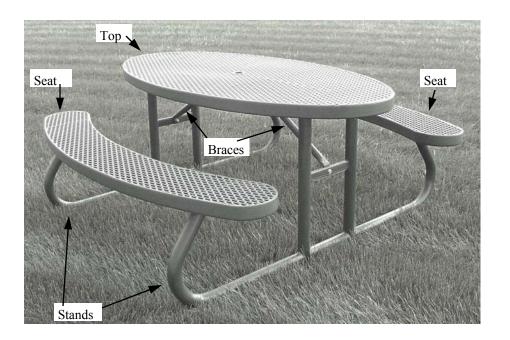

- Attach both legs to the inside of table support bar
- Attach the straight end of each brace to the table.
- Attach bent end of both braces to the cross bar of each leg.

| Part No. | Description                         | Qty. |
|----------|-------------------------------------|------|
| 642-E13  | Champion Oval Table Top 6'          | 1    |
| 622-E13  | Champion Oval Seat/Back 6'          | 2    |
| 634-010  | Stands<br>(free standing)           | 2    |
| 634-013A | Brace (6' free standing w/umbrella) | 2    |
| 516-058  | 3/8" x 1-1/2" SS Hex Bolt           | 16   |
| 516-028  | 3/8" SS Nylock Nut                  | 16   |
| 516-023  | 3/8" SS Washer                      | 32   |

## **Assembly Instructions**

- 1. Drill out holes.
- 2. Attach both legs to the inside of table support bar. (See photo above right)
- 3. Attach the seats to the legs.
- 4. Attach the straight end of each brace to the table. (See photo above right)
- 5. Attach bent end of both braces to the cross bar of each leg. (See photo above right)