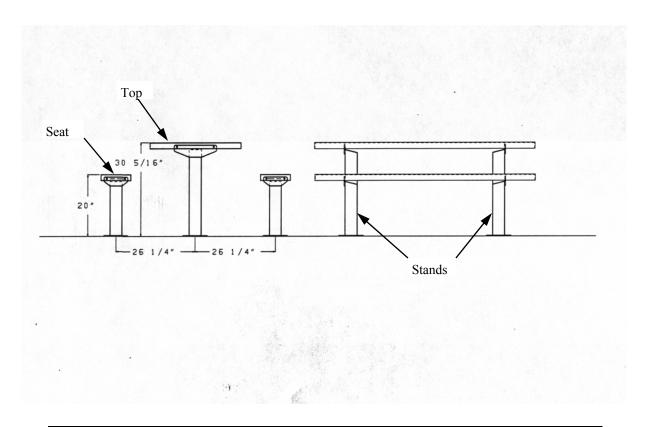

- Attach both legs to the inside of table support bar
- Attach the straight end of each brace to the table.
- Attach bent end of both braces to the cross bar of each leg.

| Part No. | Description                         | Qty. |
|----------|-------------------------------------|------|
| 642-E13  | Champion Oval Table Top 6'          | 1    |
| 622-E13  | Champion Oval Seat/Back 6'          | 2    |
| 634-010  | Stands<br>(free standing)           | 2    |
| 634-013A | Brace (6' free standing w/umbrella) | 2    |
| 516-058  | 3/8" x 1-1/2" SS Hex Bolt           | 16   |
| 516-028  | 3/8" SS Nylock Nut                  | 16   |
| 516-023  | 3/8" SS Washer                      | 32   |

## 956-305

| Part No. | Description                                | Qty. |
|----------|--------------------------------------------|------|
| 642-E13  | Champion Oval Table Top 6'                 | 1    |
| 622-E13  | Champion Oval Table Seat 6'                | 2    |
| 633-130  | Pedestal Stands (Table)<br>(Surface Mount) | 2    |
| 633-140  | Pedestal Stands (Seat)<br>(Surface Mount)  | 4    |
| 516-028  | 3/8" SS Nylock Nut                         | 12   |
| 516-058  | 3/8" x 1-1/2" SS Hex Bolt                  | 12   |
| 516-023  | 3/8" SS Washer                             | 24   |