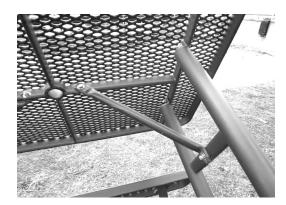

- Attach both legs to the inside of table support bar
- Attach the straight end of each brace to the table.
- Attach bent end of both braces to the cross bar of each leg.

| Part No. | Description                         | Qty. |
|----------|-------------------------------------|------|
| 642-E13  | Champion Oval Table Top 6'          | 1    |
| 622-E13  | Champion Oval Seat/Back 6'          | 2    |
| 634-010  | Stands<br>(free standing)           | 2    |
| 634-013A | Brace (6' free standing w/umbrella) | 2    |
| 516-058  | 3/8" x 1-1/2" SS Hex Bolt           | 16   |
| 516-028  | 3/8" SS Nylock Nut                  | 16   |
| 516-023  | 3/8" SS Washer                      | 32   |

## **Assembly Instructions**

- 1. Drill out holes.
- 2. Attach both legs to the inside of table support bar. (See photo above right)
- 3. Attach the seats to the legs.
- 4. Attach the straight end of each brace to the table. (See photo above right)
- 5. Attach bent end of both braces to the cross bar of each leg. (See photo above right)