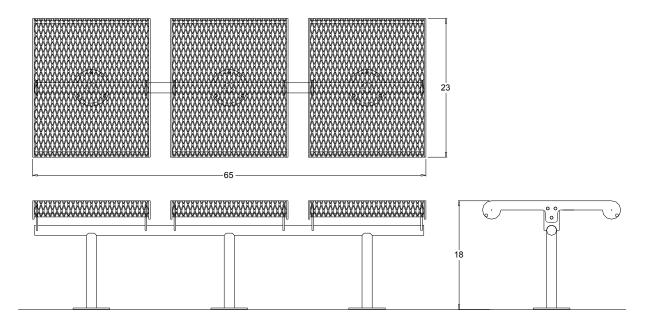

| Part No. | Description                                  | Qty. |
|----------|----------------------------------------------|------|
| 652-111  | Contour Single Flat Seat                     | 3    |
| 652-136  | 3 Seat Inline Support Frame<br>Surface Mount | 1    |
| 516-045  | 3/8" X 1-1/4" SS Btn Skt Cap Scr.            | 18   |
| 516-028  | 3/8" SS Nylock Nut                           | 18   |
| 516-023  | 3/8" SS Washer                               | 36   |

- 1 Position the support frame in the desired location and anchor it to the concrete.
- 2 Drill plastic out of the mounting holes on the seats and stand using a 7/16" dia. drill bit.
- 3 Fasten the seats to the stand loosely.
- 4 Make sure that the three seats are level with each other and tighten all of the bolts.