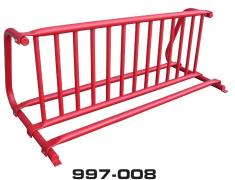

## **Bike Racks**

Gate Style - 12 Bikes

Gate Style - 8 Bikes

| Description                                             | Model Number | Approx. Weight (lbs) |
|---------------------------------------------------------|--------------|----------------------|
| 8 Bikes, Two Sided, 62" Gate Style                      | 997-005      | 210                  |
| 8 Bikes, Direct Bury, 57" Gate Style                    | 997-205      | 210                  |
| 12 bikes, Two Sided, 97" Gate Style                     | 997-008      | 290                  |
| 12 Bikes, Direct Bury, 93" Gate Style                   | 997-208      | 290                  |
| 4 Loop, Direct Bury, 87" L (accomodates 9 bikes)        | 997-207      | 112                  |
| 4 Loop, Surface Mount, 87" L (accomodates 9 bikes)      | 997-507      | 132                  |
| Single Loop, Direct Bury, 14" L (accomodates 3 bikes)   | 997-202      | 35                   |
| Single Loop, Surface Mount, 14" L (accomodates 3 bikes) | 997-502      | 55                   |
| 5 Loop, Direct Bury, 112" L (accomodates 11 bikes)      | 997-210      | 120                  |
| 5 Loop, Surface Mount 112", L (accomodates 11 bikes)    | 997-510      | 140                  |
| 3 Loop, Direct Bury 61" L (accomodates 7 bikes)         | 997-206      | 85                   |
| 3 Loop, Surface Mount 61" L (accomodates 7 bikes)       | 997-506      | 80                   |
| 2 Loop, Direct Bury 39" L (accomodates 5 bikes)         | 997-203      | 65                   |
| 2 Loop Surface Mount 39" L (accomodates 5 bikes)        | 997-503      | 60                   |
| T-Post Surface Mount (accomodates 2 bikes)              | 997-107      | 22                   |