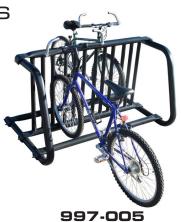

## **Bike Racks**

Gate Style - 12 Bikes

Gate Style - 8 Bikes

| Description                                             | Model Number | Approx. Weight (lbs) |
|---------------------------------------------------------|--------------|----------------------|
| 8 Bikes, Two Sided, 62" Gate Style                      | 997-005      | 210                  |
| 8 Bikes, Direct Bury, 57" Gate Style                    | 997-205      | 210                  |
| 12 bikes, Two Sided, 97" Gate Style                     | 997-008      | 290                  |
| 12 Bikes, Direct Bury, 93" Gate Style                   | 997-208      | 290                  |
| 4 Loop, Direct Bury, 87" L (accomodates 9 bikes)        | 997-207      | 112                  |
| 4 Loop, Surface Mount, 87" L (accomodates 9 bikes)      | 997-507      | 132                  |
| Single Loop, Direct Bury, 14" L (accomodates 3 bikes)   | 997-202      | 35                   |
| Single Loop, Surface Mount, 14" L (accomodates 3 bikes) | 997-502      | 55                   |
| 5 Loop, Direct Bury, 112" L (accomodates 11 bikes)      | 997-210      | 120                  |
| 5 Loop, Surface Mount 112", L (accomodates 11 bikes)    | 997-510      | 140                  |
| 3 Loop, Direct Bury 61" L (accomodates 7 bikes)         | 997-206      | 85                   |
| 3 Loop, Surface Mount 61" L (accomodates 7 bikes)       | 997-506      | 80                   |
| 2 Loop, Direct Bury 39" L (accomodates 5 bikes)         | 997-203      | 65                   |
| 2 Loop Surface Mount 39" L (accomodates 5 bikes)        | 997-503      | 60                   |
| T-Post Surface Mount (accomodates 2 bikes)              | 997-107      | 22                   |